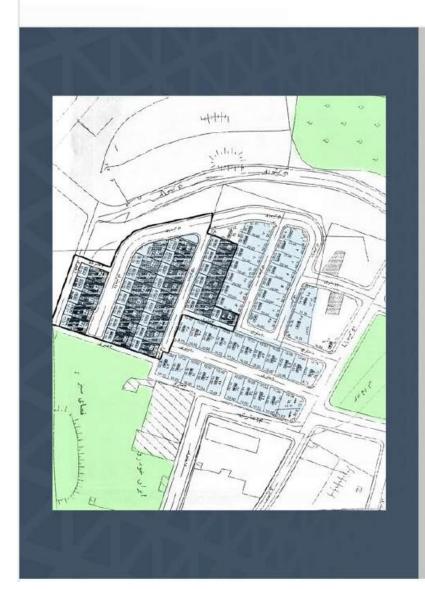

## Lawan Complex

**Housing ministry** 

22 Blocks 424 flats 58,000 m<sup>2</sup>

Kurdistan, Iran

**Ongoing project** 