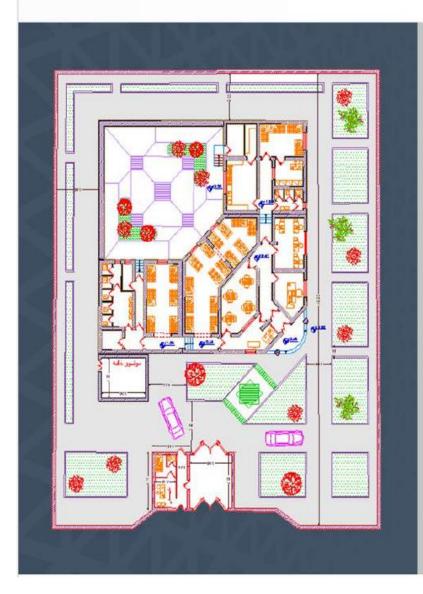

### Art Centre

**Ministry of Housing** 

3,000 m<sup>2</sup>

Kurdistan, Iran

**Ongoing project** 

Activate Windows 60 to Sethings to activate