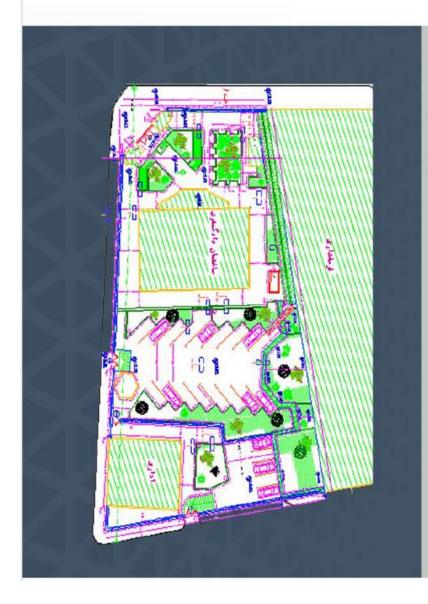

### Landscaping of Sarovabad Court

Justice Organization of Kurdistan Province

2900 m<sup>2</sup>