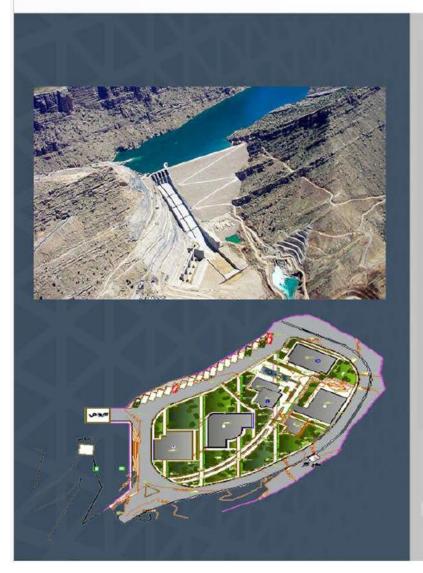

## Central prison

**Ministry of Housing** 

530 m<sup>2</sup>

Administrative and welfare buildings of Javah dam

Ministry of power

4000 m<sup>2</sup>