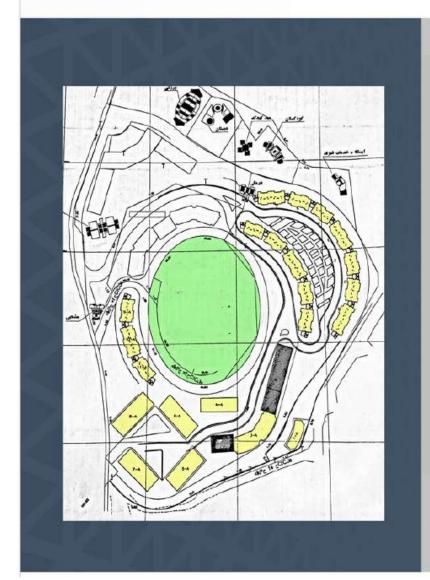

buildings of Javah dam

Ministry of power

4000 m<sup>2</sup>



## Sanandaj Industrial Complex

**Ministry of Industry** 

8000 m<sup>2</sup>

Kurdistan, Iran

Activate Windows Go to Settings to activate



## Meher Marivan Complex

**Ministry of Housing** 

33,500 m<sup>2</sup>



# Residential complex

**Imam Relief Committee** 



#### Prison Office Divandarreh

General Directorate of Prisons in Kurdistan Province

600 m<sup>2</sup>

Kurdistan, Iran

Activate Windows



#### Prison Office

# Qorveh

General Directorate of Prisons in Kurdistan Province

500 m<sup>2</sup>



#### Yadgareh Beasat Residential Complex

**Bakers Cooperative Co** 

13,800 m<sup>2</sup>

67 Blocks 135 flats



### Landscaping of Sarovabad Court

Justice Organization of Kurdistan Province

2900 m<sup>2</sup>



# Niro Residential Complex

#### **Private**

22 Blocks 634 flats 44,5000 m<sup>2</sup>

Kurdistan, Iran

A stirrate \Alimalarra

ALAN CONSULTING ENGINEERING



# Zanbaq Residential Complex

#### **Housing Ministry**

18 Blocks 54 flats 5500 m<sup>2</sup>



- ALAN CONSULTING ENGINEERING -