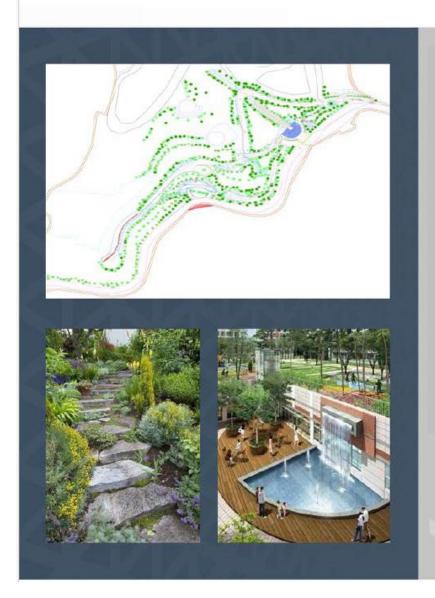

### Landscaping of Sarovabad Court

Justice Organization of Kurdistan Province

2900 m<sup>2</sup>