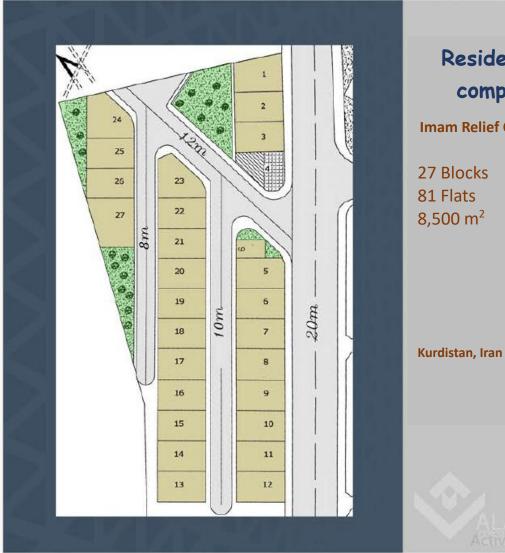

Sciences

Medical emergency center

1500 m<sup>2</sup>



## Meher Complex

**Ministry of Housing** 

9 Blocks216 flats17,000 m²

West Azarbaijan, Iran





## Milad Complex

**Ministry of Housing** 

6 Blocks 192 flats 21,000 m<sup>2</sup>





## Sheno Park

**Ministry of Housing** 

1.5 Hect.



## Bharan Complex

**Ministry of Housing** 

19 Blocks 304 Flats 32,000 m<sup>2</sup>

Kurdistan, Iran

Activate Windows



## Central prison

**Ministry of Housing** 

530 m<sup>2</sup>



Administrative and welfare buildings of Javah dam

Ministry of power

4000 m<sup>2</sup>



## Sanandaj Industrial Complex

**Ministry of Industry** 

8000 m<sup>2</sup>

Kurdistan, Iran

Activate Windows Go to Settings to activate



## Meher Marivan Complex

**Ministry of Housing** 

33,500 m<sup>2</sup>



# Residential complex

**Imam Relief Committee** 



#### Prison Office Divandarreh

General Directorate of Prisons in Kurdistan Province

600 m<sup>2</sup>

Kurdistan, Iran

Activate Windows



#### Prison Office

# Qorveh

General Directorate of Prisons in Kurdistan Province

500 m<sup>2</sup>



#### Yadgareh Beasat Residential Complex

**Bakers Cooperative Co** 

13,800 m<sup>2</sup>

67 Blocks 135 flats



### Landscaping of Sarovabad Court

Justice Organization of Kurdistan Province

2900 m<sup>2</sup>



# Niro Residential Complex

#### **Private**

22 Blocks 634 flats 44,5000 m<sup>2</sup>

Kurdistan, Iran

A stirrate \Alimalarra

ALAN CONSULTING ENGINEERING



# Zanbaq Residential Complex

#### **Housing Ministry**

18 Blocks 54 flats 5500 m<sup>2</sup>



- ALAN CONSULTING ENGI